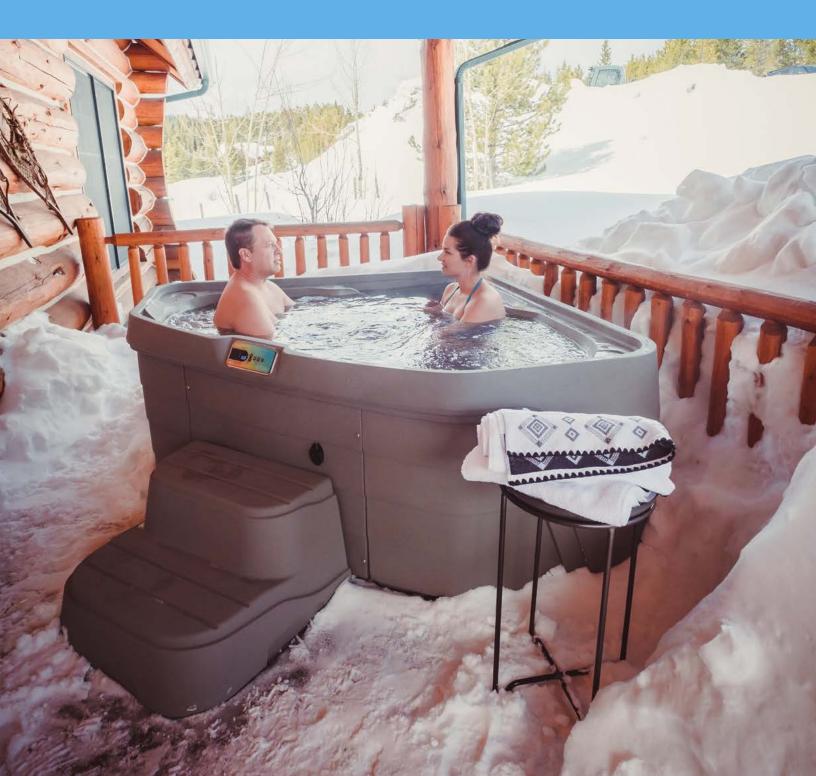

### WHAT SIZE HOT TUB IS RIGHT FOR ME? SMALL OR LARGE?

Fantasy Spas<sup>®</sup> offers a variety of high quality hot tubs in different shapes and sizes. If you have a large family or like to entertain, a 5-7 person hot tub will best fit your needs. For couples or small families, a 2-3 person hot tub is the perfect size.