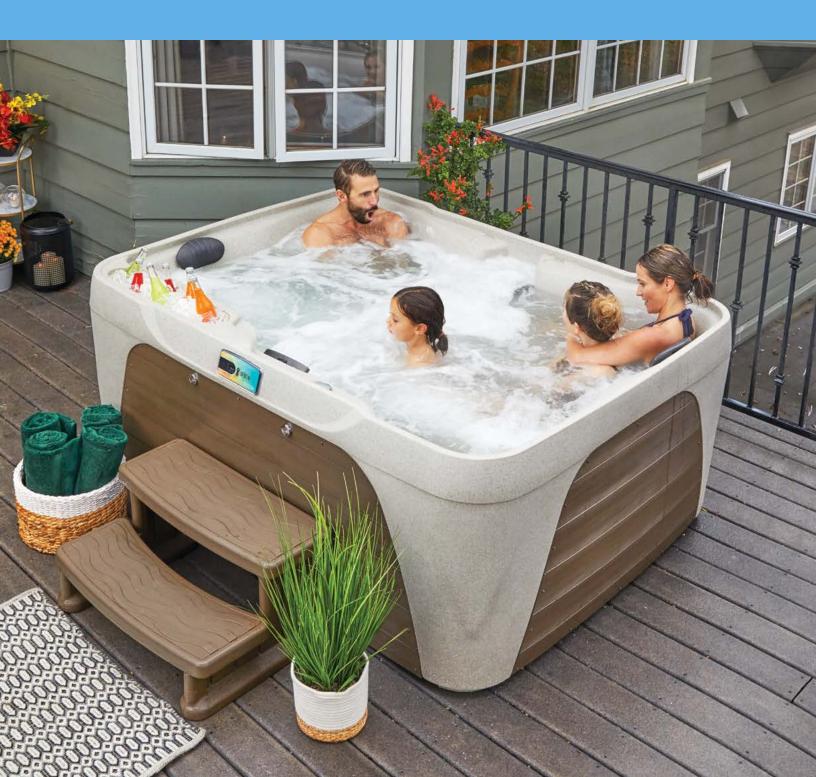

### WHAT SIZE HOT TUB IS RIGHT FOR ME? SMALL OR LARGE?

Fantasy Spas<sup>®</sup> offers a variety of high quality hot tubs in different shapes and sizes. If you have a large family or like to entertain, a 5-7 person hot tub will best fit your needs. For couples or small families, a 2-3 person hot tub is the perfect size.

### WHAT KIND OF ACCESSORIES ARE AVAILABLE FOR A HOT TUB?

Steps, cover lifters, and a Wi-Fi kit are just a few of the accessories available for your Fantasy<sup>®</sup> spa. Some Fantasy Spas<sup>®</sup> models come with a built-in ice bucket for drinks! Don't worry if your chosen model doesn't include an ice bucket, you can always accessorize with our Cool Step<sup>™</sup> to make drink storage easy.