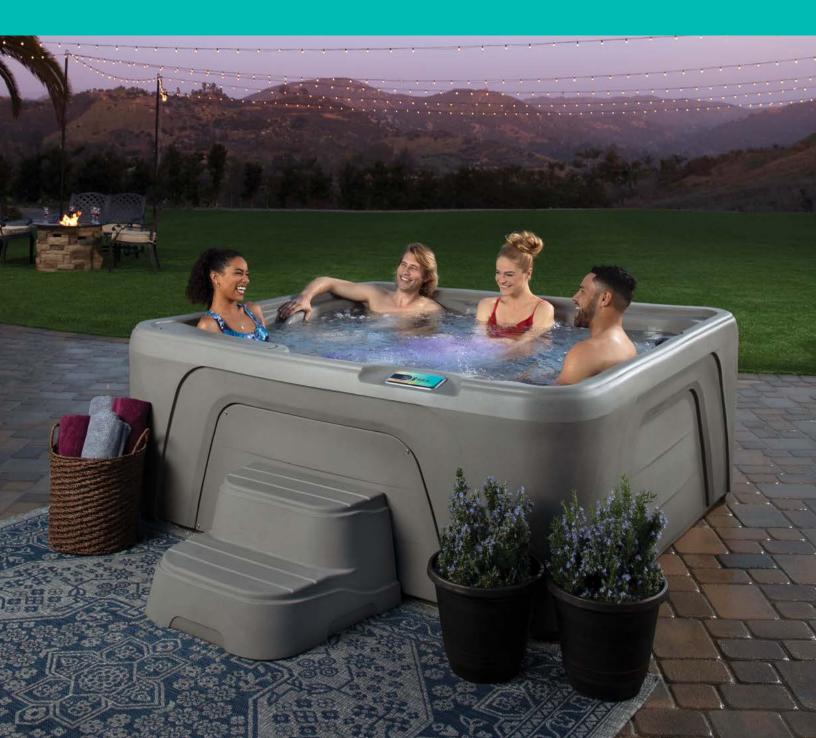

### WHAT SIZE HOT TUB IS RIGHT FOR ME? SMALL OR LARGE?

Fantasy Spas<sup>®</sup> offers a variety of high quality hot tubs in different shapes and sizes. If you have a large family or like to entertain, a 5-7 person hot tub will best fit your needs. For couples or small families, a 2-3 person hot tub is the perfect size.