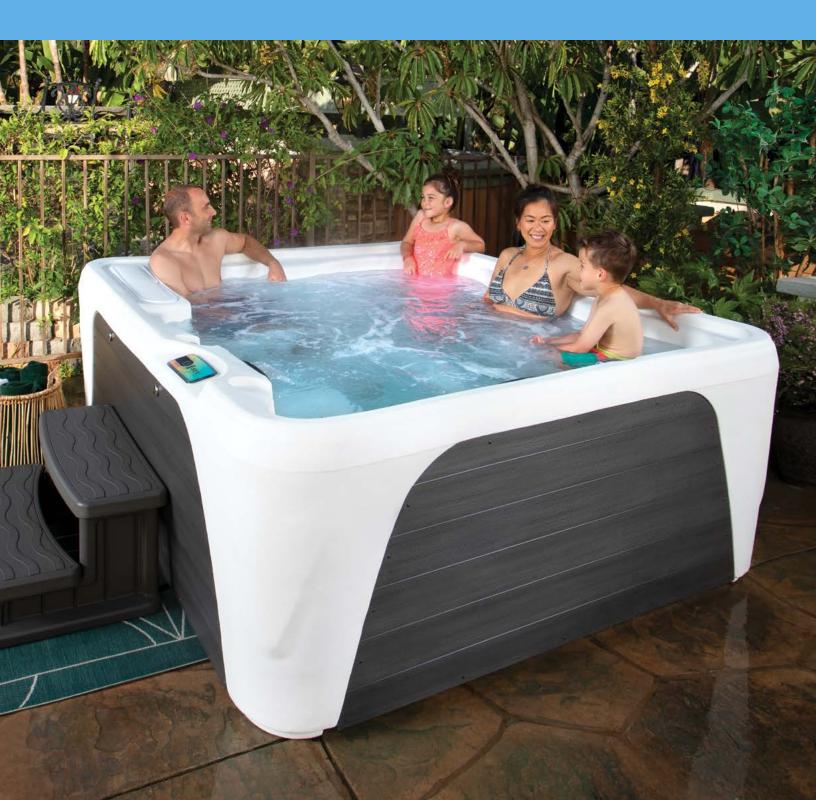

### WHAT SIZE HOT TUB IS RIGHT FOR ME? SMALL OR LARGE?

Fantasy Spas<sup>®</sup> offers a variety of high quality hot tubs in different shapes and sizes. If you have a large family or like to entertain, a 5-7 person hot tub will best fit your needs. For couples or small families, a 2-3 person hot tub is the perfect size.