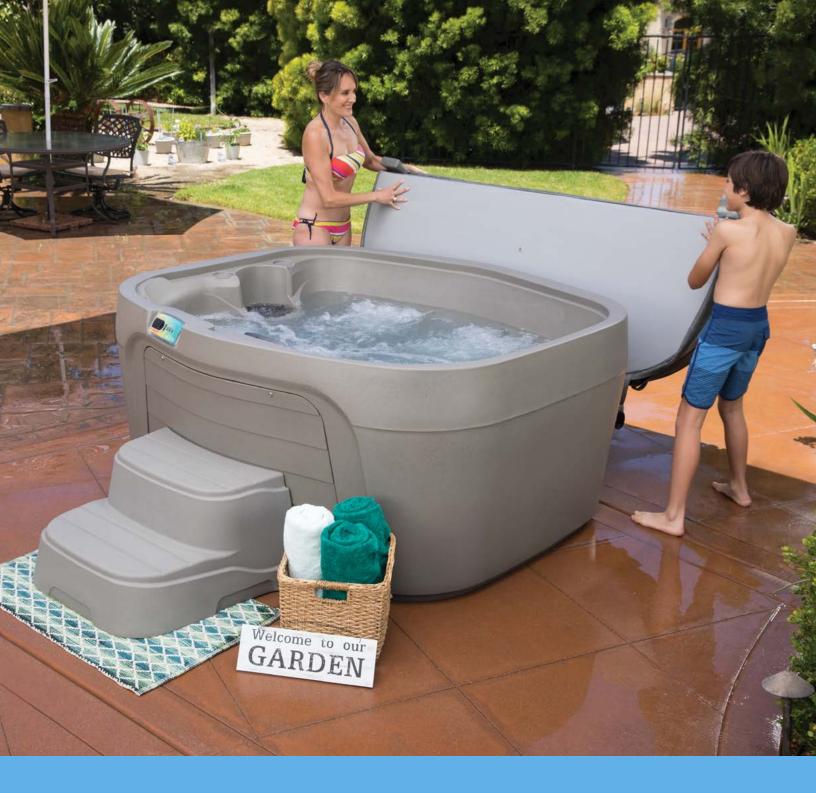

### IF I MOVE, CAN I TAKE MY HOT TUB WITH ME?

Absolutely! All Fantasy Spas<sup>®</sup> hot tubs are lightweight and portable. Most weigh less than 330 lbs and can be moved with a furniture dolly. Traditional acrylic spas can weigh 1,000+ lbs without water, and are much more fragile, usually requiring a professional spa mover to relocate.

### WHAT SIZE HOT TUB IS RIGHT FOR ME? SMALL OR LARGE?

Fantasy Spas<sup>®</sup> offers a variety of high quality hot tubs in different shapes and sizes. If you have a large family or like to entertain, a 5-7 person hot tub will best fit your needs. For couples or small families, a 2-3 person hot tub is the perfect size.