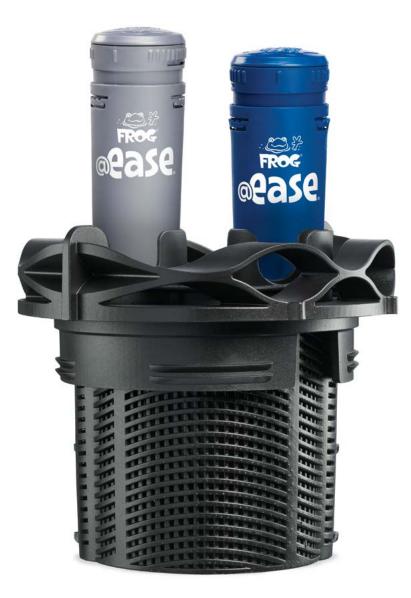

### WHAT DOES WATER CARE LOOK LIKE FOR A FANTASY SPA?

All Fantasy Spas<sup>®</sup> are FROG<sup>®</sup> Sanifizing System-ready for easy, crystal-clear water. Water care is simple and automated with a no-mess, built-in cartridge sanifizing system. The system uses pre-filled cartridges that fit directly in the custom-designed filter basket.

Pair with a monthly hose off of your filter to clean out any particles lodged between the pleats, and you'll have water care under control.