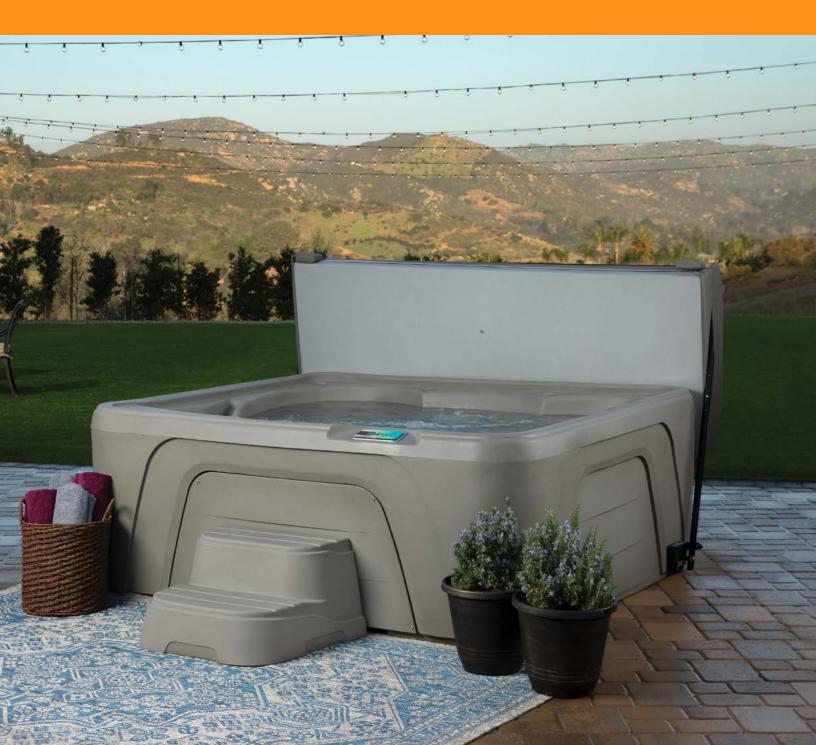

# HOW MUCH WILL IT COST EACH MONTH TO RUN A HOT TUB?

Monthly operating costs are determined by how energy efficient your spa is and the cost of energy where you operate it. All Fantasy Spas® are fully foamed, allowing them to use less energy to warm up and maintain water temperature. All spas come with a WeatherPro<sup>™</sup> thermal locking cover with hinge seal that keeps your water warm when the spa is not in use.

### IF I MOVE, CAN I TAKE MY HOT TUB WITH ME?

Absolutely! All Fantasy Spas<sup>®</sup> hot tubs are lightweight and portable. Most weigh less than 330 lbs and can be moved with a furniture dolly. Traditional acrylic spas can weigh 1,000+ lbs without water, and are much more fragile, usually requiring a professional spa mover to relocate.

### WHAT KIND OF ACCESSORIES ARE AVAILABLE FOR A HOT TUB?

Steps, cover lifters, and a Wi-Fi kit are just a few of the accessories available for your Fantasy<sup>®</sup> spa. Some Fantasy Spas<sup>®</sup> models come with a built-in ice bucket for drinks! Don't worry if your chosen model doesn't include an ice bucket, you can always accessorize with our Cool Step<sup>™</sup> to make drink storage easy.