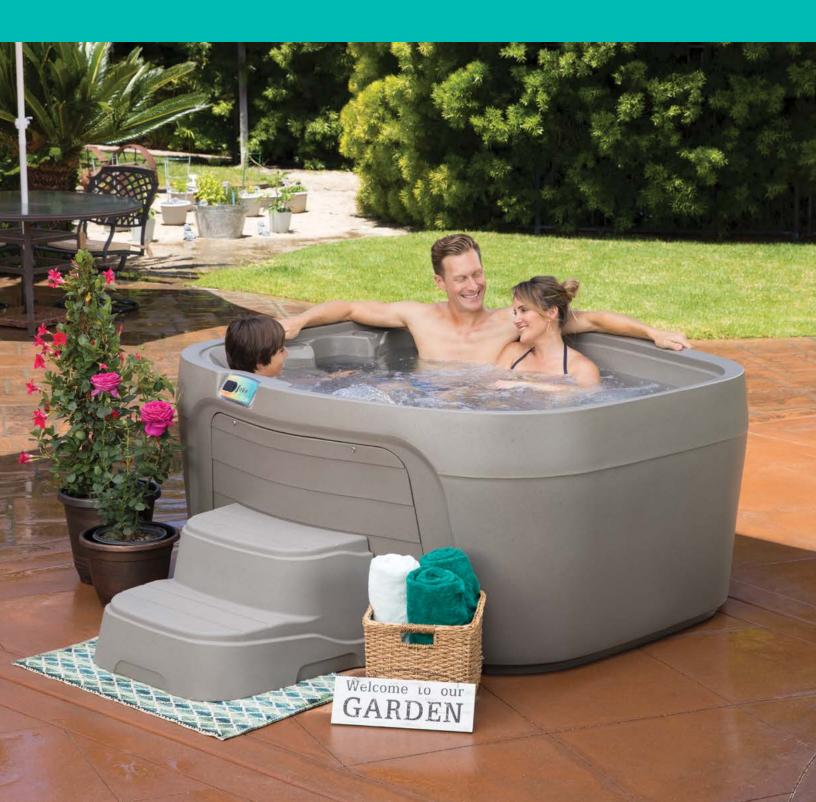

### WHAT SIZE HOT TUB IS RIGHT FOR ME? SMALL OR LARGE?

Fantasy Spas<sup>®</sup> offers a variety of high quality hot tubs in different shapes and sizes. If you have a large family or like to entertain, a 5-7 person hot tub will best fit your needs. For couples or small families, a 2-3 person hot tub is the perfect size.