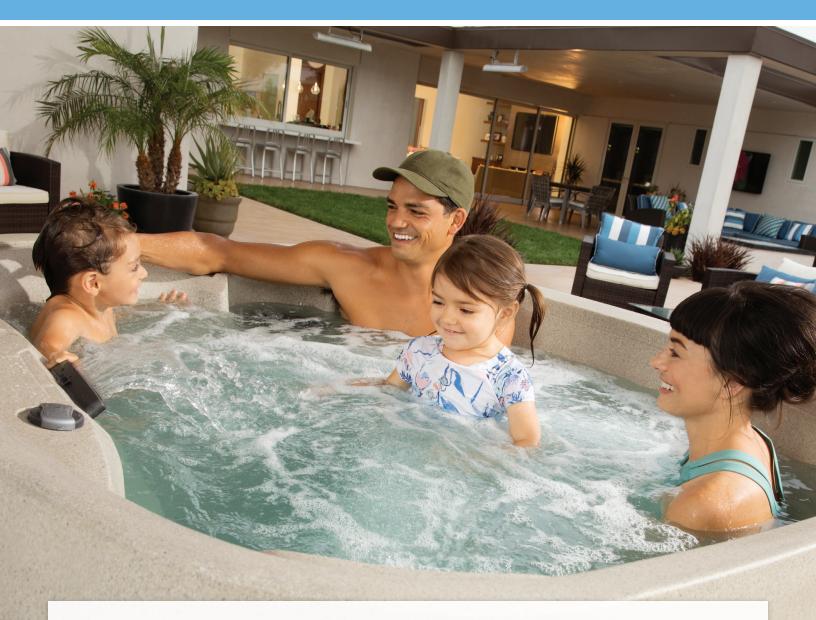

#### **REDISCOVER. RECONNECT. RELAX.**

The compact Drift<sup>®</sup> brings you maximum comfort and unsurpassed quality. Sit back and relax as the 17 jets massage your stress and tension away. The open barrier, bench seating makes this spa perfect for friends or families who like to socialize. This backyard oasis comes complete with a built-in cascading waterfall and an underwater multi-color LED light sure to relax your muscles and your mood.