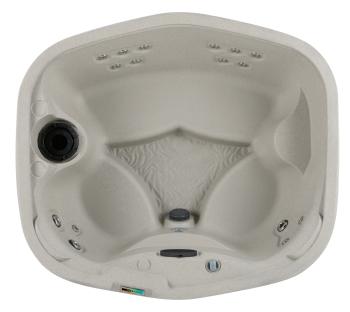

### FANTASY SPAS®

00

0

0

Q

Drift shown in Sand

| Seating Capacity          | 4 Adults                                                                                                |
|---------------------------|---------------------------------------------------------------------------------------------------------|
| Dimensions                | 5'8" x 5'3" x 32" / 173 x 160 x 81 cm                                                                   |
| Water Capacity            | 185 gallons / 700 liters                                                                                |
| Dry Weight                | 284 lbs / 129 kg                                                                                        |
| Jet Count                 | 17 with stainless steel trim                                                                            |
| Water Feature             | Waterfall                                                                                               |
| Ozone System              | Can be installed at time of purchase                                                                    |
| Heater                    | 1KW (110v) / 4KW (230v)                                                                                 |
| Pump                      | 1.5 BPH two-speed                                                                                       |
| Filter Size               | 50 sq. ft.                                                                                              |
| Lighting                  | Underwater multi-color LED light                                                                        |
| Electrical Configuration  | 110v Plug-N-Play includes GFCI power cord /<br>230v convertible*                                        |
| Color Options             | Sand, Taupe                                                                                             |
| Shell & Cabinet           | Rotationally molded                                                                                     |
| Vinyl Cover Color Options | Caramel, Chestnut, Slate                                                                                |
| Accessories (Optional)    | Cover Lifter, Straight Step, Curved Step,<br>Cool Step™, Wi-Fi Kit                                      |
| Warranty                  | 5-Year Structure; 5-Year Shell/Surface;<br>1-Year Equipment & Labor; 1-Year No Leak<br>Plumbing & Labor |