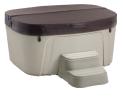

### FANTASY SPAS®

00

0

0

Q

Drift shown in Sand

| Seating Capacity          | 4 Adults                                                                                                |
|---------------------------|---------------------------------------------------------------------------------------------------------|
| Dimensions                | 5'8" x 5'3" x 32" / 173 x 160 x 81 cm                                                                   |
| Water Capacity            | 185 gallons / 700 liters                                                                                |
| Dry Weight                | 284 lbs / 129 kg                                                                                        |
| Jet Count                 | 17 with stainless steel trim                                                                            |
| Water Feature             | Waterfall                                                                                               |
| Ozone System              | Can be installed at time of purchase                                                                    |
| Heater                    | 1KW (110v) / 4KW (230v)                                                                                 |
| Pump                      | 1.5 BPH two-speed                                                                                       |
| Filter Size               | 50 sq. ft.                                                                                              |
| Lighting                  | Underwater multi-color LED light                                                                        |
| Electrical Configuration  | 110v Plug-N-Play includes GFCI power cord /<br>230v convertible*                                        |
| Color Options             | Sand, Taupe                                                                                             |
| Shell & Cabinet           | Rotationally molded                                                                                     |
| Vinyl Cover Color Options | Caramel, Chestnut, Slate                                                                                |
| Accessories (Optional)    | Cover Lifter, Straight Step, Curved Step,<br>Cool Step™, Wi-Fi Kit                                      |
| Warranty                  | 5-Year Structure; 5-Year Shell/Surface;<br>1-Year Equipment & Labor; 1-Year No Leak<br>Plumbing & Labor |